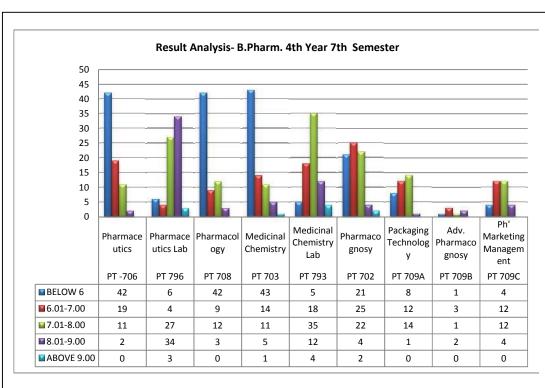

- A total of 13 students took admission in M.Pharm through GPAT and Post Graduate Entrance Test (PGET) organized by West Bengal University of Technology (WBUT). Five students took admission in M.Pharm(Pharmacology) whereas eight students opted for M.Pharm. (Pharmaceutics)
- A finishing school cum training program was organized jointly by the Training and Placement Cell and the Entrepreneurship Development Cell of the Institute.
- A total of 130 students of B. Pharm 3<sup>rd</sup> year did their industrial training in various institutes in and outside West Bengal.
- 120 students of B.Pharm 2<sup>nd</sup> year were taken on Industry visits to East India Pharmaceutical Works etc.
- The 4<sup>th</sup> year students went for industrial tour to different industries in Sikkim.
- 23 students were placed in the session 2014-2015.
- 26 students had GPAT ranks. 36 of the students qualified in PGET.
- Eighteen students presented papers in national and international conferences
- "Student .Life Centre" (SLC) was established and the functioning of the clubs came under the mandate of this committee.
- Scientific programs like celebration of World Diabetes Day, Workshop on CO<sub>2</sub> incubator, PCR etc. were organized.
- Comparative subject wise result analysis showed an improvement from the previous year's results.
- Six different cultural programs were organized by the cultural committee like Fresher's Welcome, Bijaya Sammilani, Farewell, Reunion etc.
- Eight welfare events like "Garment distribution", "Swach Bharat Abhiyan", "Walk for unity" etc were organized by the Social welfare Committee in association with Social welfare Club.
- Different sports events were organized by the sports committee and sports club all throughout the year.
- The institute has procured "PCR" and "CO<sub>2</sub> Incubator" in 2014-15.