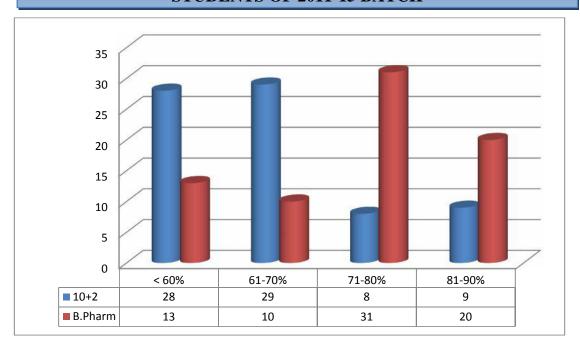

amination (Main) [JEE (Main)] and Common Entrance Examinations- Association of Minority Professional Institutes (CEE-AMPAI).
- ii. A total of 13 students took admission in M.Pharm through GPAT and Post Graduate Entrance Test (PGET) organized by West Bengal University of Technology (WBUT). Five students took admission in M.Pharm(Pharmacology) whereas eight students opted for M.Pharm. (Pharmaceutics)



#### b) RESULT ANALYSIS

#### SUBJECT WISE RESULT ANALYSIS ODD SEM 2014-15





#### SUBJECT WISE RESULT ANALYSIS ODD SEM 2014-15





#### SUBJECT WISE RESULT ANALYSIS EVEN SEM 2014-15





#### SUBJECT WISE RESULT ANALYSIS EVEN SEM 2014-15





# COMPARATIVE RESULT ANALYSIS (SGPA) OF STUDENTS OF 2011-15 BATCH



# COMPARATIVE RESULT ANALYSIS (10+2 and B.PHARM) OF STUDENTS OF 2011-15 BATCH



#### c) SUMMER TRAINING

A total of 130 students of B. Pharm. did their summer training in different reputed Pharmaceutical companies both within and outside the state of West Bengal. The list is as following-

| Sl.No. | Name of the Company                       |             |  |  |  |  |
|--------|-------------------------------------------|-------------|--|--|--|--|
| 1.     | Dey's Medical Stores Mfg. Ltd.            | Students 14 |  |  |  |  |
| 2.     | Gluconate Health Ltd.                     | 07          |  |  |  |  |
| 3.     | Aglowmed Ltd.                             | 02          |  |  |  |  |
| 4.     | Caplet India Pvt. Ltd.                    | 23          |  |  |  |  |
| 5.     | Golden cross Pharma Ltd. (Uttarakhand)    | 04          |  |  |  |  |
| 6.     | Klar Sehe