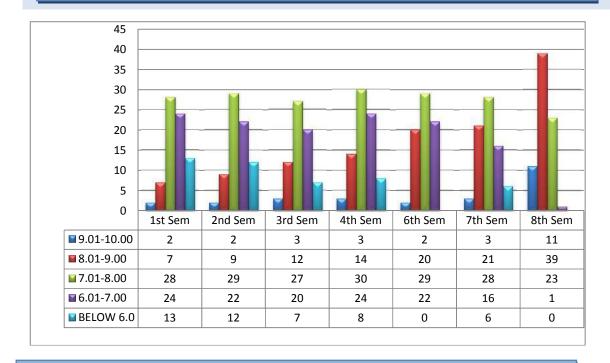

.Pharm. through West Bengal Joint Entrance Examination (WBJEE), Joint Entarnce Examination (Main) [JEE (Main)] and Common Entrance Examinations- Association of Minority Professional Institutes (CEE-AMPAI).
- ii. A total of 13 students took admission in M.Pharm through GPAT and Post Graduate Entrance Test (PGET) organized by West Bengal University of Technology (WBUT). Five students took admission in M.Pharm(Pharmacology) whereas eight students opted for M.Pharm. (Pharmaceutics)



#### b) RESULT ANALYSIS

#### SUBJECT WISE RESULT ANALYSIS ODD SEM 2014-15





#### SUBJECT WISE RESULT ANALYSIS ODD SEM 2014-15





#### SUBJECT WISE RESULT ANALYSIS EVEN SEM 2014-15





#### SUBJECT WISE RESULT ANALYSIS EVEN SEM 2014-15





# COMPARATIVE RESULT ANALYSIS (SGPA) OF STUDENTS OF 2011-15 BATCH



# COMPARATIVE RESULT ANALYSIS (10+2 and B.PHARM) OF STUDENTS OF 2011-15 BATCH



#### c) SUMMER TRAINING

A total of 130 students of B. Pharm. did their summer training in different reputed Pharmaceutical companies both within and outside the state of West Bengal. The list is as following-

| Sl.No. | Name of the Company                       |             |  |  |  |  |
|--------|-------------------------------------------|-------------|--|--|--|--|
| 1.     | Dey's Medical Stores Mfg. Ltd.            | Students 14 |  |  |  |  |
| 2.     | Gluconate Health Ltd.                     | 07          |  |  |  |  |
| 3.     | Aglowmed Ltd.                             | 02          |  |  |  |  |
| 4.     | Caplet India Pvt. Ltd.                    | 23          |  |  |  |  |
| 5.     | Golden cr