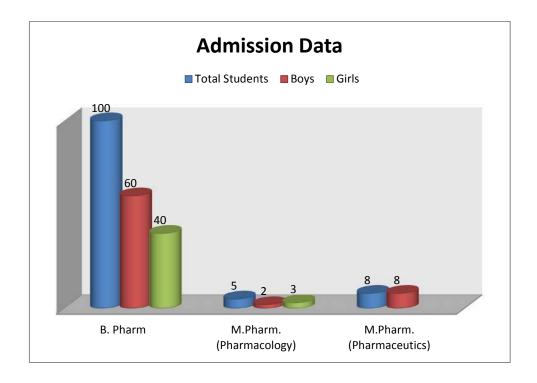

#### PROGRESS AT A GLANCE (2014-2015)

- The Institute was awarded "Best College" in the "Non-Engineering College Category" at JIS Samman, 2015.
- Dr. Abhijit Sengupta was awarded "Best Principal" at "JIS Samman,2015."
- Mr. Debabrata Ghosh Dastidaar and Dr. Swati Chakraborty were awarded with "Best Faculty" award at JIS Samman, 2015.
- Mr. Abhik Paul, student of the outgoing batch of 2014-15, was awarded "College Blue" at JIS Samman, 2015; based on his overall performance in both curricular and extra-curricular activities.
- Twelve sponsored projects are being executed by the faculty members presently.
- The institute organized a one day refresher course titled "Cell Based Assay As Alternative To Pharmacological Models" on 30<sup>th</sup> January, 2015.
- The faculty members of the Institute have publication and acceptance of **6 papers in peer-reviewed** journals and also published **18 research papers in proceedings of national and international conferences** in 2014-15.
- Faculty members acted as reviewers for **3 peer-reviewed journals** like Pharmaceutical Biology, Journal of Ethnopharmacology etc.
- A total of **seven workshops/ seminars/ refresher courses** were organized by the Institute for the period of 2014-15.
- Five faculty members attended AICTE sponsored Quality Improvement Program.
- The faculty members of the institute have attended a number of workshops, national and international conferences.
- The Institute has initialized the procedures of formation of an "Incubation Centre" and a "Drug Testing Laboratory".
- Collaborative Research activities are being carried out with Jadavpur University, Stadmed Pharmaceuticals, Janata Dairy, Hash Technologies etc.
- A total of 100 students took admission in B.Pharm. through West Bengal Joint Entrance Examination (WBJEE), Joint Entance Examination (Main) [JEE (Main)] and Common Entrance Examinations-Association of Minority Professional Institutes (CEE-AMPAI).

- A total of 13 students took admission in M.Pharm through GPAT and Post Graduate Entrance Test (PGET) organized by West Bengal University of Technology (WBUT). Five students took admission in M.Pharm(Pharmacology) whereas eight students opted for M.Pharm. (Pharmaceutics)
- A finishing school cum training program was organized jointly by the Training and Placement Cell and the Entrepreneurship Development Cell of the Institute.
- A total of 130 students of B. Pharm 3<sup>rd</sup> year did their industrial training in various institutes in and outside West Bengal.
- 120 students of B.Pharm 2<sup>nd</sup> year were taken on Industry visits to East India Pharmaceutical Works etc.
- The 4<sup>th</sup> year students went for industrial tour to different industries in Sikkim.
- 23 students were placed in the session 2014-2015.
- 26 students had GPAT ranks. 36 of the students qualified in PGET.
- Eighteen students presented papers in national and international conferences
- "Student .Life Centre" (SLC) was established and the functioning of the clubs came under the mandate of this committee.
- Scientific programs like celebration of World Diabetes Day, Workshop on CO<sub>2</sub> incubator, PCR etc. were organized.
- Comparative subject wise result analysis showed an improvement from the previous year's results.
- Six different cultural programs were organized by the cultural committee like Fresher's Welcome, Bijaya Sammilani, Farewell, Reunion etc.
- Eight welfare events like "Garment distribution", "Swach Bharat Abhiyan", "Walk for unity" etc were organized by the Social welfare Committee in association with Social welfare Club.
- Different sports events were organized by the sports committee and sports club all throughout the year.
- The institute has procured "PCR" and "CO<sub>2</sub> Incubator" in 2014-15.