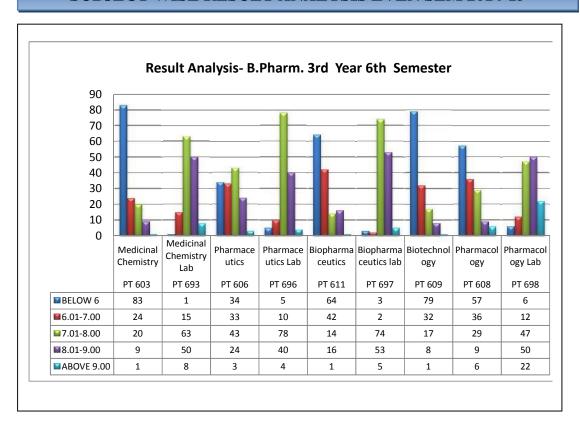

- A total of 13 students took admission in M.Pharm through GPAT and Post Graduate Entrance Test (PGET) organized by West Bengal University of Technology (WBUT). Five students took admission in M.Pharm(Pharmacology) whereas eight students opted for M.Pharm. (Pharmaceutics)
- A finishing school cum training program was organized jointly by the Training and Placement Cell and the Entrepreneurship Development Cell of the Institute.
- A total of 130 students of B. Pharm 3<sup>rd</sup> year did their industrial training in various institutes in and outside West Bengal.
- 120 students of B.Pharm 2<sup>nd</sup> year were taken on Industry visits to East India Pharmaceutical Works etc.
- The 4<sup>th</sup> year students went for industrial tour to different industries in Sikkim.
- 23 students were placed in the session 2014-2015.
- 26 students had GPAT ranks. 36 of the students qualified in PGET.
- Eighteen students presented papers in national and international conferences
- "Student .Life Centre" (SLC) was established and the functioning of the clubs came under the mandate of this committee.
- Scientific programs like celebration of World Diabetes Day, Workshop on CO<sub>2</sub> incubator, PCR etc. were organized.
- Comparative subject wise result analysis showed an improvement from the previous year's results.
- Six different cultural programs were organized by the cultural committee like Fresher's Welcome, Bijaya Sammilani, Farewell, Reunion etc.
- Eight welfare events like "Garment distribution", "Swach Bharat Abhiyan", "Walk for unity" etc were organized by the Social welfare Committee in association with Social welfare Club.
- Different sports events were organized by the sports committee and sports club all throughout the year.
- The institute has procured "PCR" and "CO<sub>2</sub> Incubator" in 2014-15.