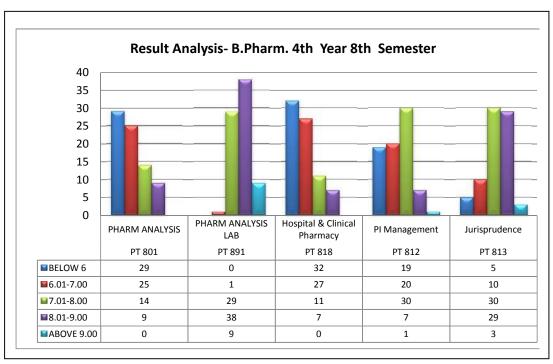

# a) ADMISSION DATA

- i. A total of 100 students took admission in B.Pharm. through West Bengal Joint Entrance Examination (WBJEE), Joint Entarnce Examination (Main) [JEE (Main)] and Common Entrance Examinations- Association of Minority Professional Institutes (CEE-AMPAI).
- ii. A total of 13 students took admission in M.Pharm through GPAT and Post Graduate Entrance Test (PGET) organized by West Bengal University of Technology (WBUT). Five students took admission in M.Pharm(Pharmacology) whereas eight students opted for M.Pharm. (Pharmaceutics)



#### b) RESULT ANALYSIS

#### SUBJECT WISE RESULT ANALYSIS ODD SEM 2014-15





#### SUBJECT WISE RESULT ANALYSIS ODD SEM 2014-15





#### SUBJECT WISE RESULT ANALYSIS EVEN SEM 2014-15





#### SUBJECT WISE RESULT ANALYSIS EVEN SEM 2014-15





# COMPARATIVE RESULT ANALYSIS (SGPA) OF STUDENTS OF 2011-15 BATCH



# COMPARATIVE RESULT ANALYSIS (10+2 and B.PHARM) OF STUDENTS OF 2011-15 BATCH



#### c) SUMMER TRAINING

A total of 130 students of B. Pharm. did their summer training in different reputed Pharmaceutical companies both within and outside the state of West Bengal. The list is as following-

| Sl.No. | Name of the Company                       |             |  |  |  |  |
|--------|-------------------------------------------|-------------|--|--|--|--|
| 1.     | Dey's Medical Stores Mfg. Ltd.            | Students 14 |  |  |  |  |
| 2.     | Gluconate Health Ltd.                     | 07          |  |  |  |  |
| 3.     | Aglowmed Ltd.                             | 02          |  |  |  |  |
| 4.     | Caplet India Pvt. Ltd