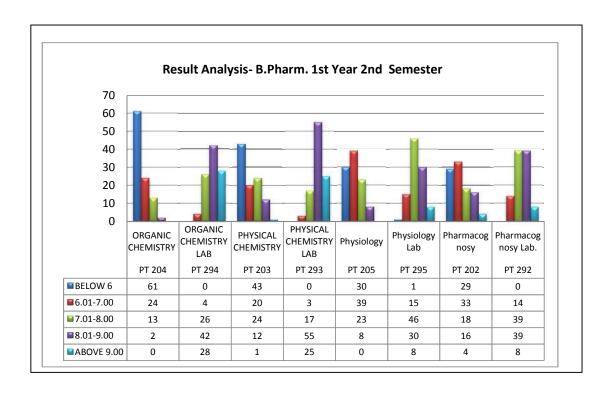

- A total of 13 students took admission in M.Pharm through GPAT and Post Graduate Entrance Test (PGET) organized by West Bengal University of Technology (WBUT). Five students took admission in M.Pharm(Pharmacology) whereas eight students opted for M.Pharm. (Pharmaceutics)
- A finishing school cum training program was organized jointly by the Training and Placement Cell and the Entrepreneurship Development Cell of the Institute.
- A total of 130 students of B. Pharm 3<sup>rd</sup> year did their industrial training in various institutes in and outside West Bengal.
- 120 students of B.Pharm 2<sup>nd</sup> year were taken on Industry visits to East India Pharmaceutical Works etc.
- The 4<sup>th</sup> year students went for industrial tour to different industries in Sikkim.
- 23 students were placed in the session 2014-2015.
- 26 students had GPAT ranks. 36 of the students qualified in PGET.
- Eighteen students presented papers in national and international conferences
- "Student .Life Centre" (SLC) was established and the functioning of the clubs came under the mandate of this committee.
- Scientific programs like celebration of World Diabetes Day, Workshop on CO<sub>2</sub> incubator, PCR etc. were organized.
- Comparative subject wise result analysis showed an improvement from the previous year's results.
- Six different cultural programs were organized by the cultural committee like Fresher's Welcome, Bijaya Sammilani, Farewell, Reunion etc.
- Eight welfare events like "Garment distribution", "Swach Bharat Abhiyan", "Walk for unity" etc were organized by the Social welfare Committee in association with Social welfare Club.
- Different sports events were organized by the sports committee and sports club all throughout the year.
- The institute has procured "PCR" and "CO<sub>2</sub> Incubator" in 2014-15.