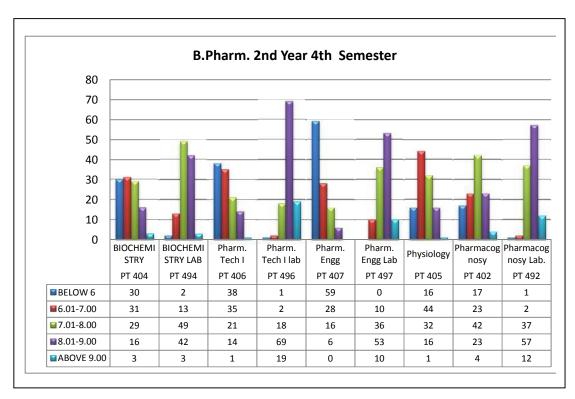

- A total of 13 students took admission in M.Pharm through GPAT and Post Graduate Entrance Test (PGET) organized by West Bengal University of Technology (WBUT). Five students took admission in M.Pharm(Pharmacology) whereas eight students opted for M.Pharm. (Pharmaceutics)
- A finishing school cum training program was organized jointly by the Training and Placement Cell and the Entrepreneurship Development Cell of the Institute.
- A total of 130 students of B. Pharm 3<sup>rd</sup> year did their industrial training in various institutes in and outside West Bengal.
- 120 students of B.Pharm 2<sup>nd</sup> year were taken on Industry visits to East India Pharmaceutical Works etc.
- The 4<sup>th</sup> year students went for industrial tour to different industries in Sikkim.
- 23 students were placed in the session 2014-2015.
- 26 students had GPAT ranks. 36 of the students qualified in PGET.
- Eighteen students presented papers in national and international conferences
- "Student .Life Centre" (SLC) was established and the functioning of the clubs came under the mandate of this committee.
- Scientific programs like celebration of World Diabetes Day, Workshop on CO<sub>2</sub> incubator, PCR etc. were organized.
- Comparative subject wise result analysis showed an improvement from the previous year's results.
- Six different cultural programs were organized by the cultural committee like Fresher's Welcome, Bijaya Sammilani, Farewell, Reunion etc.
- Eight welfare events like "Garment distribution", "Swach Bharat Abhiyan", "Walk for unity" etc were organized by the Social welfare Committee in association with Social welfare Club.
- Different sports events were organized by the sports committee and sports club all throughout the year.
- The institute has procured "PCR" and "CO<sub>2</sub> Incubator" in 2014-15.