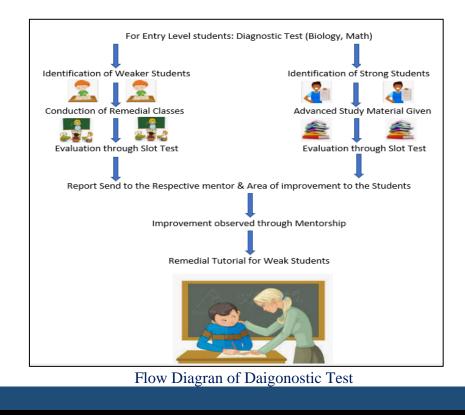

# 2.2.1 The institution assesses students' learning levels and organises special programmes for both slow and advanced learners.

Institute practiced the Flipped teaching based on students' level of comprehension, classroom observation, interaction, and continuous and periodic assessments are used as a measuring system to assess the learning levels of the students.

- Online Academic resources (<u>http://112.133.209.26:82/Forms/frmLogin.aspx?branch\_id=9</u>) are made available to strengthen the knowledge-base of the students. Students are encouraged to participate in seminars, conferences, and workshops to gain knowledge as part of co-curricular activities.
- The faculty takes a keen interest while ordering books for the library and ascertains that the library collection of books caters to the needs of both slow and advanced learners.
- The library also ensures accessibility to computer facilities and the internet for the online material, extends its timings and provides an atmosphere for conducive learning to both slow and advanced learners (<u>https://www.gnipst-pc.ac.in/library-aims-and-objective.php</u>).
- The faculty facilitates students to publish their articles in renowned peer-reviewed journals and also guide advanced learner for Intellectual property right.
- The mentorship system as practiced by the institute also provides an added benefit to both slow and advanced learners.
- Institute-sponsored Coursera courses and MOOCS courses allow students for special Programmes.
- Remedial classes are conducted for slow learners.
- Special classes are also arranged for advanced learner for preparing Competitive exam like GPAT.

Special programmes for both slow and advanced learners