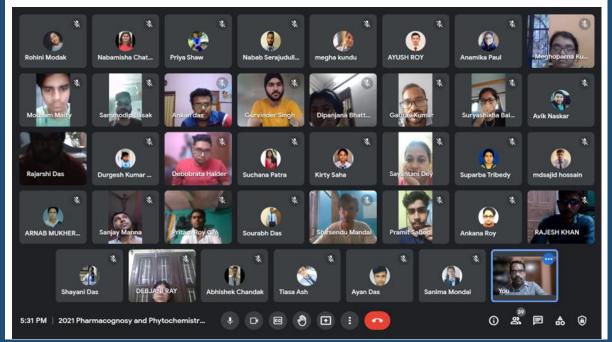

- Online Academic resources (<u>http://112.133.209.26:82/Forms/frmLogin.aspx?branch\_id=9</u>) are made available to strengthen the knowledge-base of the students. Students are encouraged to participate in seminars, conferences, and workshops to gain knowledge as part of co-curricular activities.
- The faculty takes a keen interest while ordering books for the library and ascertains that the library collection of books caters to the needs of both slow and advanced learners.
- The library also ensures accessibility to computer facilities and the internet for the online material, extends its timings and provides an atmosphere for conducive learning to both slow and advanced learners (<u>https://www.gnipst-pc.ac.in/library-aims-and-objective.php</u>).
- The faculty facilitates students to publish their articles in renowned peer-reviewed journals and also guide advanced learner for Intellectual property right.
- The mentorship system as practiced by the institute also provides an added benefit to both slow and advanced learners.
- Institute-sponsored Coursera courses and MOOCS courses allow students for special Programmes.
- Remedial classes are conducted for slow learners.
- Special classes are also arranged for advanced learner for preparing Competitive exam like GPAT.

Special programmes for both slow and advanced learners