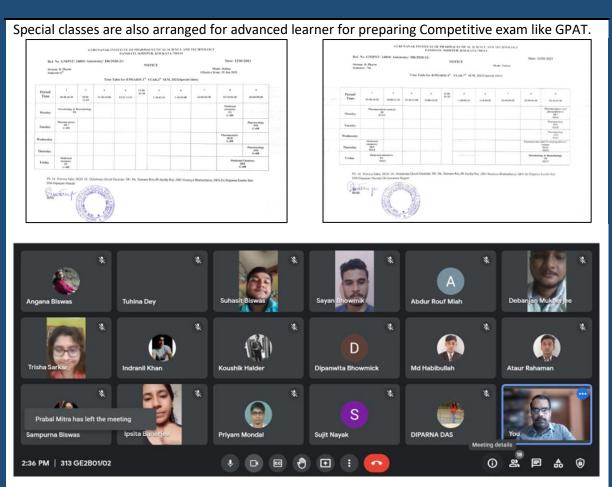

- Online Academic resources (<u>http://112.133.209.26:82/Forms/frmLogin.aspx?branch\_id=9</u>) are made available to strengthen the knowledge-base of the students. Students are encouraged to participate in seminars, conferences, and workshops to gain knowledge as part of co-curricular activities.
- The faculty takes a keen interest while ordering books for the library and ascertains that the library collection of books caters to the needs of both slow and advanced learners.
- The library also ensures accessibility to computer facilities and the internet for the online material, extends its timings and provides an atmosphere for conducive learning to both slow and advanced learners (<u>https://www.gnipst-pc.ac.in/library-aims-and-objective.php</u>).
- The faculty facilitates students to publish their articles in renowned peer-reviewed journals and also guide advanced learner for Intellectual property right.
- The mentorship system as practiced by the institute also provides an added benefit to both slow and advanced learners.
- Institute-sponsored Coursera courses and MOOCS courses allow students for special Programmes.
- Remedial classes are conducted for slow learners.
- Special classes are also arranged for advanced learner for preparing Competitive exam like GPAT.

Special programmes for both slow and advanced learners