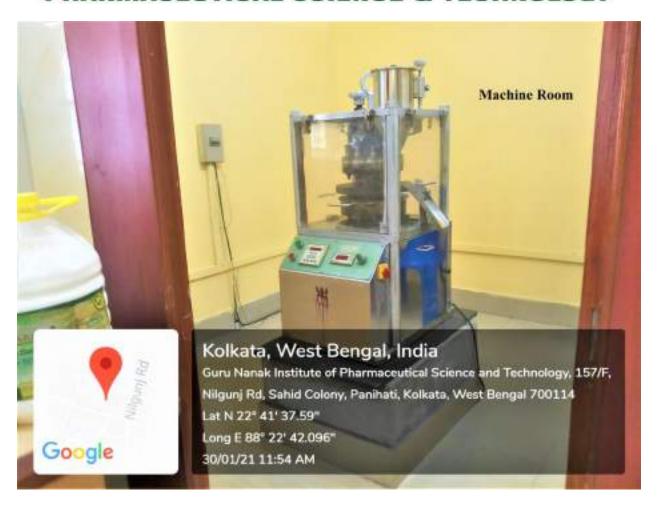

GY







































































































#### Classrooms & Labs







# PHARMACEUTICAL SCIENCE & TECHNOLOGY

























# PHARMACEUTICAL SCIENCE & TECHNOLOGY



































































# PHARMACEUTICAL SCIENCE & TECHNOLOGY























































# PHARMACEUTICAL SCIENCE & TECHNOLOGY







## PHARMACEUTICAL SCIENCE & TECHNOLOGY

































































































# PHARMACEUTICAL SCIENCE & TECHNOLOGY











































# PHARMACEUTICAL SCIENCE & TECHNOLOGY













































































































# PHARMACEUTICAL SCIENCE & TECHNOLOGY

























# PHARMACEUTICAL SCIENCE & TECHNOLOGY

















































# PHARMACEUTICAL SCIENCE & TECHNOLOGY



















# PHARMACEUTICAL SCIENCE & TECHNOLOGY



















# PHARMACEUTICAL SCIENCE & TECHNOLOGY

























# PHARMACEUTICAL SCIENCE & TECHNOLOGY









































































# PHARMACEUTICAL SCIENCE & TECHNOLOGY Pharmacology & Phythochemistry Lab-1





#### Kolkata, West Bengal, India

Guru Nanak Institute of Pharmaceutical Science and Technology, 157/F, Nilgunj Rd, Sahid Colony, Panihati, Kolkata, West Bengal 700114

Lat N 22" 41' 37.59" Long E 88" 22' 42.096"

Long E 66 22 42.030

30/01/21 11:22 AM