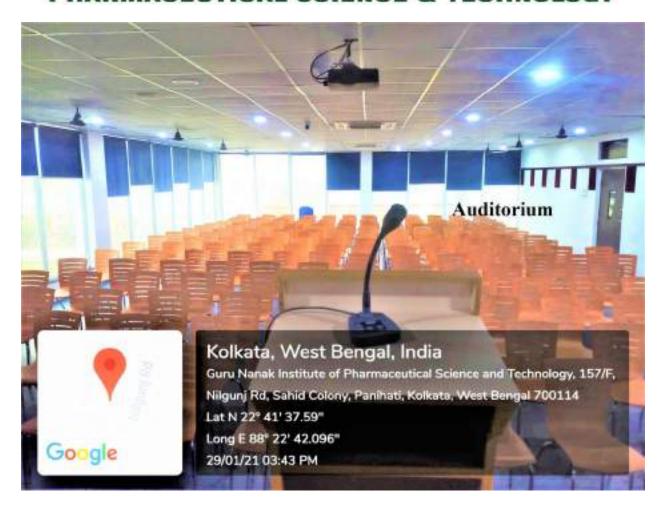

# PHARMACEUTICAL SCIENCE & TECHNOLOGY

























# PHARMACEUTICAL SCIENCE & TECHNOLOGY









































































# PHARMACEUTICAL SCIENCE & TECHNOLOGY Pharmacology & Phythochemistry Lab-1





#### Kolkata, West Bengal, India

Guru Nanak Institute of Pharmaceutical Science and Technology, 157/F, Nilgunj Rd, Sahid Colony, Panihati, Kolkata, West Bengal 700114

Lat N 22" 41' 37.59" Long E 88" 22' 42.096"

Long E 66 22 42.030

30/01/21 11:22 AM













































































#### **Central Facilities**























































# PHARMACEUTICAL SCIENCE & TECHNOLOGY































# PHARMACEUTICAL SCIENCE & TECHNOLOGY



































































# PHARMACEUTICAL SCIENCE & TECHNOLOGY























































# PHARMACEUTICAL SCIENCE & TECHNOLOGY











































# PHARMACEUTICAL SCIENCE & TECHNOLOGY





































# PHARMACEUTICAL SCIENCE & TECHNOLOGY







































































































# PHARMACEUTICAL SCIENCE & TECHNOLOGY