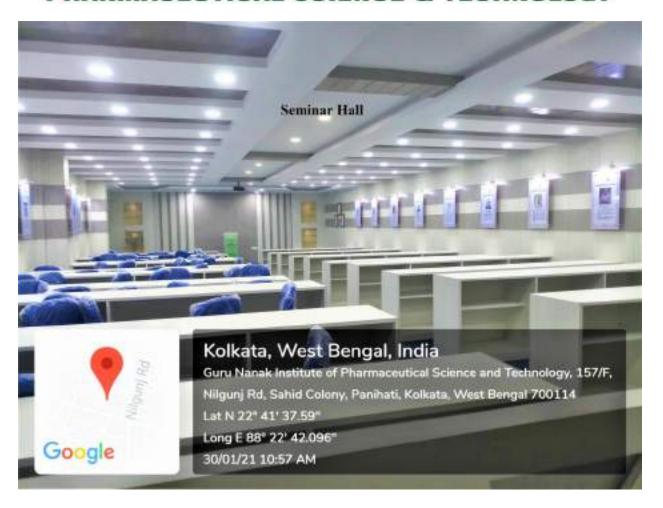

Panihati, Kolkata, West Bengal 700114

Lat N 22" 41' 37.59" Long E 88" 22' 42.096"

Long E 66 22 42.030

30/01/21 11:22 AM













































































#### **Central Facilities**























































# PHARMACEUTICAL SCIENCE & TECHNOLOGY































# PHARMACEUTICAL SCIENCE & TECHNOLOGY



































































# PHARMACEUTICAL SCIENCE & TECHNOLOGY























































# PHARMACEUTICAL SCIENCE & TECHNOLOGY











































# PHARMACEUTICAL SCIENCE & TECHNOLOGY





































# PHARMACEUTICAL SCIENCE & TECHNOLOGY







































































































# PHARMACEUTICAL SCIENCE & TECHNOLOGY