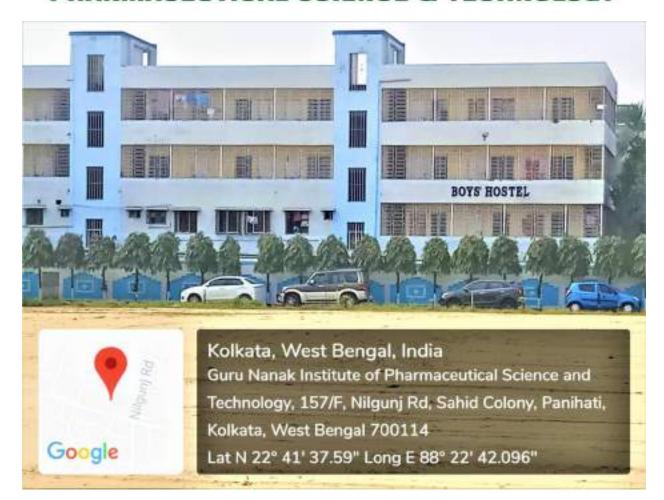

GY

























# PHARMACEUTICAL SCIENCE & TECHNOLOGY









































































# PHARMACEUTICAL SCIENCE & TECHNOLOGY Pharmacology & Phythochemistry Lab-1





#### Kolkata, West Bengal, India

Guru Nanak Institute of Pharmaceutical Science and Technology, 157/F, Nilgunj Rd, Sahid Colony, Panihati, Kolkata, West Bengal 700114

Lat N 22" 41' 37.59" Long E 88" 22' 42.096"

Long E 66 22 42.030

30/01/21 11:22 AM













































































#### **Central Facilities**























































# PHARMACEUTICAL SCIENCE & TECHNOLOGY































# PHARMACEUTICAL SCIENCE & TECHNOLOGY



































































# PHARMACEUTICAL SCIENCE & TECHNOLOGY























































# PHARMACEUTICAL SCIENCE & TECHNOLOGY











































# PHARMACEUTICAL SCIENCE & TECHNOLOGY





































# PHARMACEUTICAL SCIENCE & TECHNOLOGY







































































































# PHARMACEUTICAL SCIENCE & TECHNOLOGY