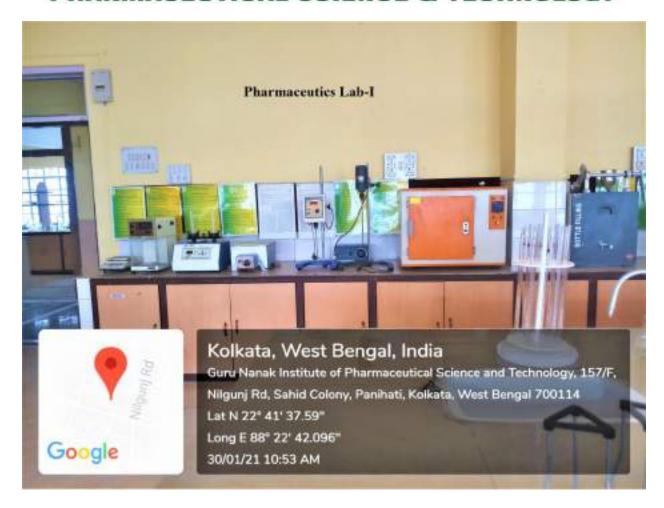

# PHARMACEUTICAL SCIENCE & TECHNOLOGY







## PHARMACEUTICAL SCIENCE & TECHNOLOGY

































































































# PHARMACEUTICAL SCIENCE & TECHNOLOGY











































# PHARMACEUTICAL SCIENCE & TECHNOLOGY













































































































# PHARMACEUTICAL SCIENCE & TECHNOLOGY

























# PHARMACEUTICAL SCIENCE & TECHNOLOGY

















































# PHARMACEUTICAL SCIENCE & TECHNOLOGY



















# PHARMACEUTICAL SCIENCE & TECHNOLOGY



















# PHARMACEUTICAL SCIENCE & TECHNOLOGY

























# PHARMACEUTICAL SCIENCE & TECHNOLOGY









































































# PHARMACEUTICAL SCIENCE & TECHNOLOGY Pharmacology & Phythochemistry Lab-1





#### Kolkata, West Bengal, India

Guru Nanak Institute of Pharmaceutical Science and Technology, 157/F, Nilgunj Rd, Sahid Colony, Panihati, Kolkata, West Bengal 700114

Lat N 22" 41' 37.59" Long E 88" 22' 42.096"

Long E 66 22 42.030

30/01/21 11:22 AM













































































#### **Central Facilities**























































# PHARMACEUTICAL SCIENCE & TECHNOLOGY































# PHARMACEUTICAL SCIENCE & TECHNOLOGY



































































# PHARMACEUTICAL SCIENCE & TECHNOLOGY