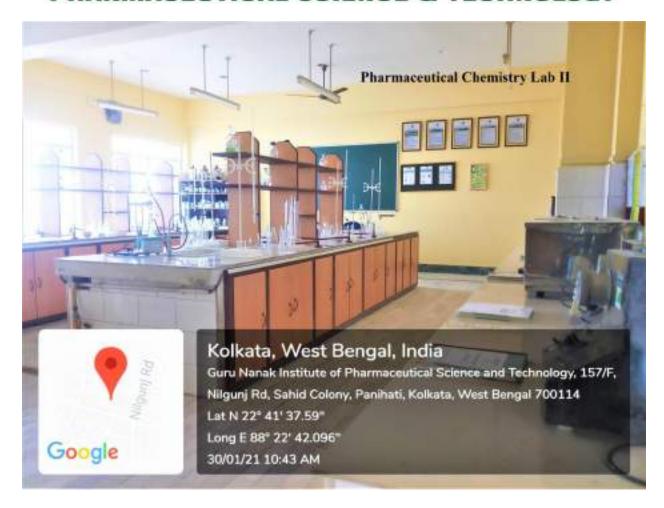

# PHARMACEUTICAL SCIENCE & TECHNOLOGY



































































# PHARMACEUTICAL SCIENCE & TECHNOLOGY























































# PHARMACEUTICAL SCIENCE & TECHNOLOGY







## PHARMACEUTICAL SCIENCE & TECHNOLOGY

































































































# PHARMACEUTICAL SCIENCE & TECHNOLOGY











































# PHARMACEUTICAL SCIENCE & TECHNOLOGY













































































































# PHARMACEUTICAL SCIENCE & TECHNOLOGY

























# PHARMACEUTICAL SCIENCE & TECHNOLOGY

















































# PHARMACEUTICAL SCIENCE & TECHNOLOGY



















# PHARMACEUTICAL SCIENCE & TECHNOLOGY



















# PHARMACEUTICAL SCIENCE & TECHNOLOGY

























# PHARMACEUTICAL SCIENCE & TECHNOLOGY









































































# PHARMACEUTICAL SCIENCE & TECHNOLOGY Pharmacology & Phythochemistry Lab-1





#### Kolkata, West Bengal, India

Guru Nanak Institute of Pharmaceutical Science and Technology, 157/F, Nilgunj Rd, Sahid Colony, Panihati, Kolkata, West Bengal 700114

Lat N 22" 41' 37.59" Long E 88" 22' 42.096"

Long E 66 22 42.030

30/01/21 11:22 AM













































































#### **Central Facilities**























































# PHARMACEUTICAL SCIENCE & TECHNOLOGY