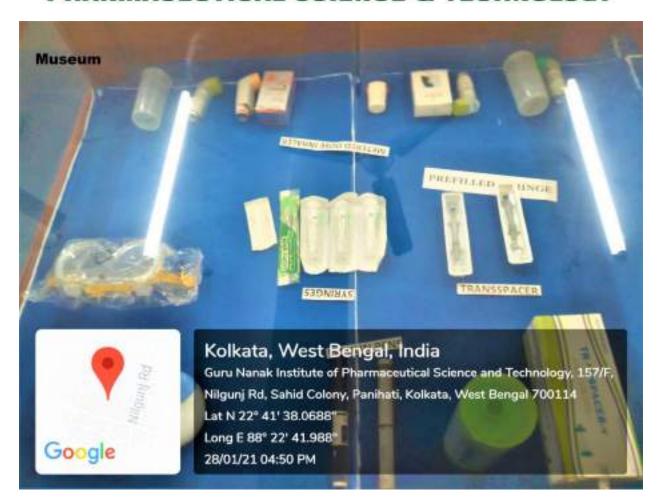

# PHARMACEUTICAL SCIENCE & TECHNOLOGY



















# PHARMACEUTICAL SCIENCE & TECHNOLOGY

























# PHARMACEUTICAL SCIENCE & TECHNOLOGY









































































# PHARMACEUTICAL SCIENCE & TECHNOLOGY Pharmacology & Phythochemistry Lab-1





#### Kolkata, West Bengal, India

Guru Nanak Institute of Pharmaceutical Science and Technology, 157/F, Nilgunj Rd, Sahid Colony, Panihati, Kolkata, West Bengal 700114

Lat N 22" 41' 37.59" Long E 88" 22' 42.096"

Long E 66 22 42.030

30/01/21 11:22 AM













































































#### **Central Facilities**























































# PHARMACEUTICAL SCIENCE & TECHNOLOGY































# PHARMACEUTICAL SCIENCE & TECHNOLOGY



































































# PHARMACEUTICAL SCIENCE & TECHNOLOGY























































# PHARMACEUTICAL SCIENCE & TECHNOLOGY











































# PHARMACEUTICAL SCIENCE & TECHNOLOGY





































# PHARMACEUTICAL SCIENCE & TECHNOLOGY







































































































# PHARMACEUTICAL SCIENCE & TECHNOLOGY