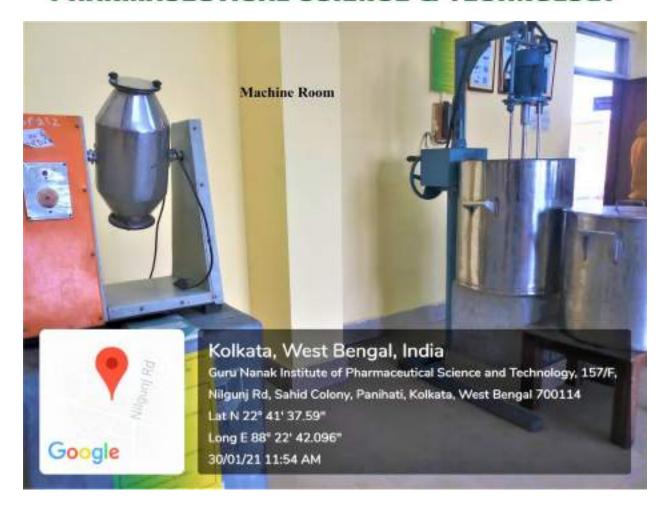

#### Classrooms & Labs







# PHARMACEUTICAL SCIENCE & TECHNOLOGY

























# PHARMACEUTICAL SCIENCE & TECHNOLOGY



































































# PHARMACEUTICAL SCIENCE & TECHNOLOGY























































# PHARMACEUTICAL SCIENCE & TECHNOLOGY







## PHARMACEUTICAL SCIENCE & TECHNOLOGY

































































































# PHARMACEUTICAL SCIENCE & TECHNOLOGY











































# PHARMACEUTICAL SCIENCE & TECHNOLOGY













































































































# PHARMACEUTICAL SCIENCE & TECHNOLOGY

























# PHARMACEUTICAL SCIENCE & TECHNOLOGY

















































# PHARMACEUTICAL SCIENCE & TECHNOLOGY



















# PHARMACEUTICAL SCIENCE & TECHNOLOGY



















# PHARMACEUTICAL SCIENCE & TECHNOLOGY

























# PHARMACEUTICAL SCIENCE & TECHNOLOGY









































































# PHARMACEUTICAL SCIENCE & TECHNOLOGY Pharmacology & Phythochemistry Lab-1





#### Kolkata, West Bengal, India

Guru Nanak Institute of Pharmaceutical Science and Technology, 157/F, Nilgunj Rd, Sahid Colony, Panihati, Kolkata, West Bengal 700114

Lat N 22" 41' 37.59" Long E 88" 22' 42.096"

Long E 66 22 42.030

30/01/21 11:22 AM