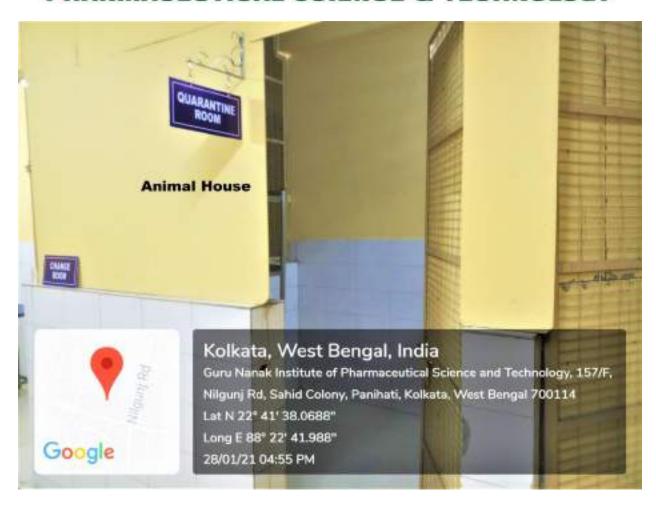

Y

























# PHARMACEUTICAL SCIENCE & TECHNOLOGY

















































# PHARMACEUTICAL SCIENCE & TECHNOLOGY



















# PHARMACEUTICAL SCIENCE & TECHNOLOGY



















# PHARMACEUTICAL SCIENCE & TECHNOLOGY

























# PHARMACEUTICAL SCIENCE & TECHNOLOGY









































































# PHARMACEUTICAL SCIENCE & TECHNOLOGY Pharmacology & Phythochemistry Lab-1





#### Kolkata, West Bengal, India

Guru Nanak Institute of Pharmaceutical Science and Technology, 157/F, Nilgunj Rd, Sahid Colony, Panihati, Kolkata, West Bengal 700114

Lat N 22" 41' 37.59" Long E 88" 22' 42.096"

Long E 66 22 42.030

30/01/21 11:22 AM













































































#### **Central Facilities**























































# PHARMACEUTICAL SCIENCE & TECHNOLOGY































# PHARMACEUTICAL SCIENCE & TECHNOLOGY



































































# PHARMACEUTICAL SCIENCE & TECHNOLOGY























































# PHARMACEUTICAL SCIENCE & TECHNOLOGY











































# PHARMACEUTICAL SCIENCE & TECHNOLOGY





































# PHARMACEUTICAL SCIENCE & TECHNOLOGY







































































































# PHARMACEUTICAL SCIENCE & TECHNOLOGY