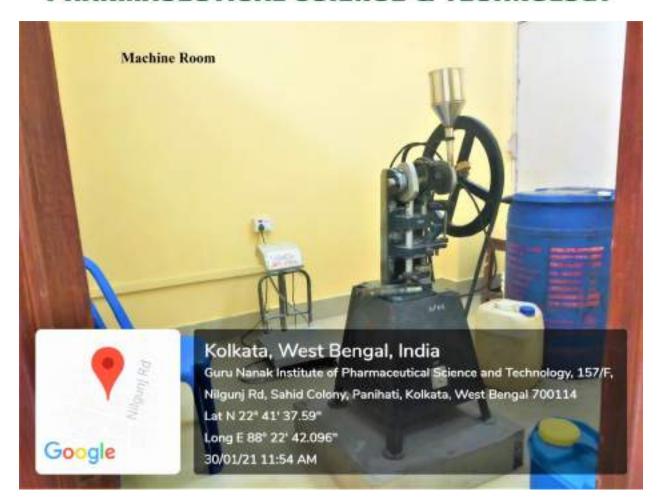

#### Classrooms & Labs







# PHARMACEUTICAL SCIENCE & TECHNOLOGY

























# PHARMACEUTICAL SCIENCE & TECHNOLOGY



































































# PHARMACEUTICAL SCIENCE & TECHNOLOGY























































# PHARMACEUTICAL SCIENCE & TECHNOLOGY







## PHARMACEUTICAL SCIENCE & TECHNOLOGY

































































































# PHARMACEUTICAL SCIENCE & TECHNOLOGY











































# PHARMACEUTICAL SCIENCE & TECHNOLOGY













































































































# PHARMACEUTICAL SCIENCE & TECHNOLOGY

























# PHARMACEUTICAL SCIENCE & TECHNOLOGY

















































# PHARMACEUTICAL SCIENCE & TECHNOLOGY



















# PHARMACEUTICAL SCIENCE & TECHNOLOGY



















# PHARMACEUTICAL SCIENCE & TECHNOLOGY

























# PHARMACEUTICAL SCIENCE & TECHNOLOGY









































































# PHARMACEUTICAL SCIENCE & TECHNOLOGY Pharmacology & Phythochemistry Lab-1





#### Kolkata, West Bengal, India

Guru Nanak Institute of Pharmaceutical Science and Technology, 157/F, Nilgunj Rd, Sahid Colony, Panihati, Kolkata, West Bengal 700114

Lat N 22" 41' 37.59" Long E 88" 22' 42.096"

Long E 66 22 42.030

30/01/21 11:22 AM