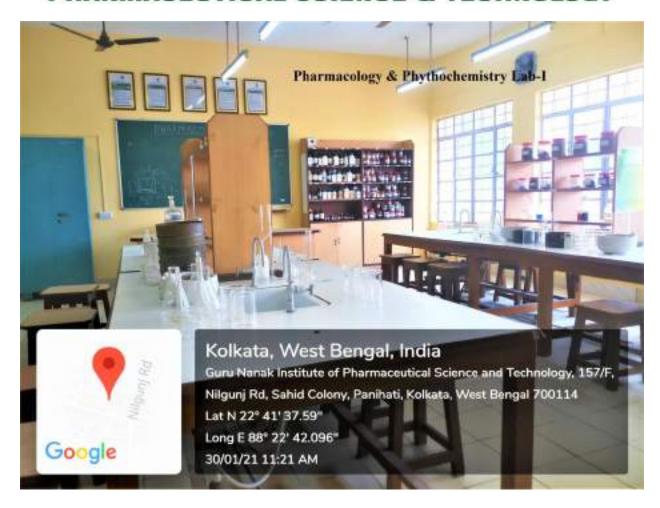

# PHARMACEUTICAL SCIENCE & TECHNOLOGY Pharmacology & Phythochemistry Lab-1

#### Kolkata, West Bengal, India

Guru Nanak Institute of Pharmaceutical Science and Technology, 157/F, Nilgunj Rd, Sahid Colony, Panihati, Kolkata, West Bengal 700114

Lat N 22" 41' 37.59" Long E 88" 22' 42.096"

Long E 66 22 42.030

30/01/21 11:22 AM