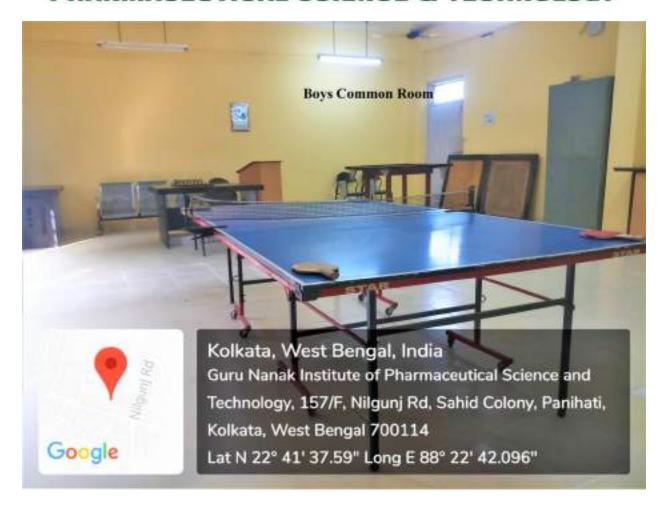

CHNOLOGY

























# PHARMACEUTICAL SCIENCE & TECHNOLOGY









































































# PHARMACEUTICAL SCIENCE & TECHNOLOGY Pharmacology & Phythochemistry Lab-1





#### Kolkata, West Bengal, India

Guru Nanak Institute of Pharmaceutical Science and Technology, 157/F, Nilgunj Rd, Sahid Colony, Panihati, Kolkata, West Bengal 700114

Lat N 22" 41' 37.59" Long E 88" 22' 42.096"

Long E 66 22 42.030

30/01/21 11:22 AM













































































#### **Central Facilities**























































# PHARMACEUTICAL SCIENCE & TECHNOLOGY































# PHARMACEUTICAL SCIENCE & TECHNOLOGY



































































# PHARMACEUTICAL SCIENCE & TECHNOLOGY























































# PHARMACEUTICAL SCIENCE & TECHNOLOGY











































# PHARMACEUTICAL SCIENCE & TECHNOLOGY





































# PHARMACEUTICAL SCIENCE & TECHNOLOGY







































































































# PHARMACEUTICAL SCIENCE & TECHNOLOGY