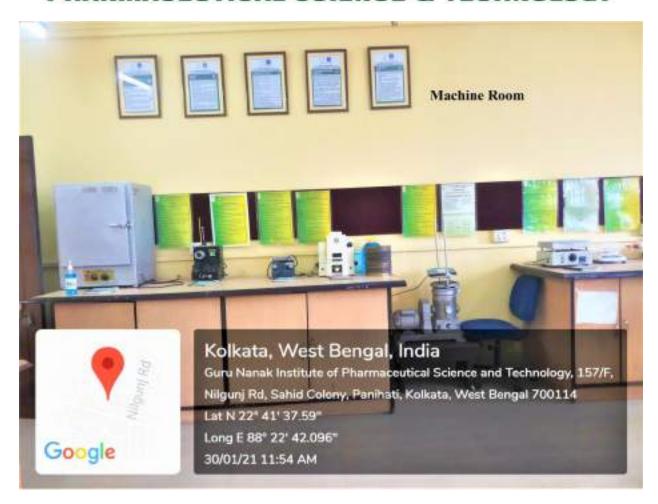

#### Classrooms & Labs







# PHARMACEUTICAL SCIENCE & TECHNOLOGY

























# PHARMACEUTICAL SCIENCE & TECHNOLOGY



































































# PHARMACEUTICAL SCIENCE & TECHNOLOGY























































# PHARMACEUTICAL SCIENCE & TECHNOLOGY







## PHARMACEUTICAL SCIENCE & TECHNOLOGY

































































































# PHARMACEUTICAL SCIENCE & TECHNOLOGY











































# PHARMACEUTICAL SCIENCE & TECHNOLOGY













































































































# PHARMACEUTICAL SCIENCE & TECHNOLOGY

























# PHARMACEUTICAL SCIENCE & TECHNOLOGY

















































# PHARMACEUTICAL SCIENCE & TECHNOLOGY



















# PHARMACEUTICAL SCIENCE & TECHNOLOGY



















# PHARMACEUTICAL SCIENCE & TECHNOLOGY

























# PHARMACEUTICAL SCIENCE & TECHNOLOGY









































































# PHARMACEUTICAL SCIENCE & TECHNOLOGY Pharmacology & Phythochemistry Lab-1





#### Kolkata, West Bengal, India

Guru Nanak Institute of Pharmaceutical Science and Technology, 157/F, Nilgunj Rd, Sahid Colony, Panihati, Kolkata, West Bengal 700114

Lat N 22" 41' 37.59" Long E 88" 22' 42.096"

Long E 66 22 42.030

30/01/21 11:22 AM













































































###