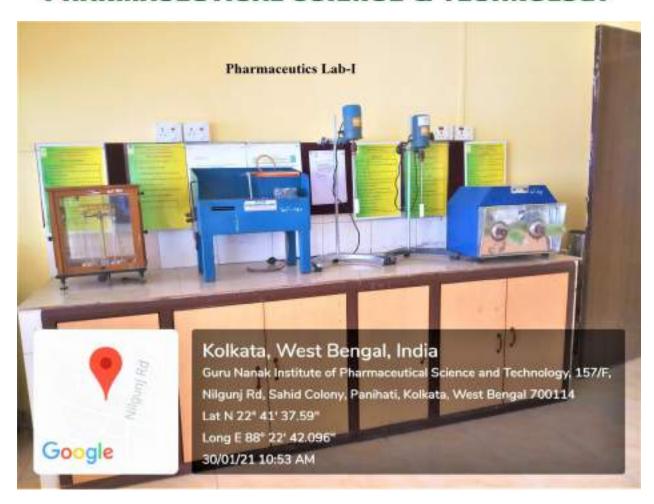

# PHARMACEUTICAL SCIENCE & TECHNOLOGY







## PHARMACEUTICAL SCIENCE & TECHNOLOGY

































































































# PHARMACEUTICAL SCIENCE & TECHNOLOGY











































# PHARMACEUTICAL SCIENCE & TECHNOLOGY













































































































# PHARMACEUTICAL SCIENCE & TECHNOLOGY

























# PHARMACEUTICAL SCIENCE & TECHNOLOGY

















































# PHARMACEUTICAL SCIENCE & TECHNOLOGY



















# PHARMACEUTICAL SCIENCE & TECHNOLOGY



















# PHARMACEUTICAL SCIENCE & TECHNOLOGY

























# PHARMACEUTICAL SCIENCE & TECHNOLOGY









































































# PHARMACEUTICAL SCIENCE & TECHNOLOGY Pharmacology & Phythochemistry Lab-1





#### Kolkata, West Bengal, India

Guru Nanak Institute of Pharmaceutical Science and Technology, 157/F, Nilgunj Rd, Sahid Colony, Panihati, Kolkata, West Bengal 700114

Lat N 22" 41' 37.59" Long E 88" 22' 42.096"

Long E 66 22 42.030

30/01/21 11:22 AM













































































#### **Central Facilities**























































# PHARMACEUTICAL SCIENCE & TECHNOLOGY































# PHARMACEUTICAL SCIENCE & TECHNOLOGY



































































# PHARMACEUTICAL SCIENCE & TECHNOLOGY