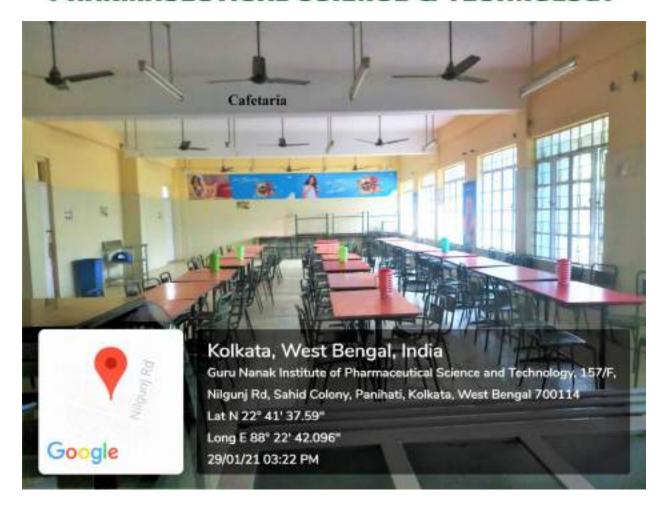

SCIENCE & TECHNOLOGY









































































# PHARMACEUTICAL SCIENCE & TECHNOLOGY Pharmacology & Phythochemistry Lab-1





#### Kolkata, West Bengal, India

Guru Nanak Institute of Pharmaceutical Science and Technology, 157/F, Nilgunj Rd, Sahid Colony, Panihati, Kolkata, West Bengal 700114

Lat N 22" 41' 37.59" Long E 88" 22' 42.096"

Long E 66 22 42.030

30/01/21 11:22 AM













































































#### **Central Facilities**























































# PHARMACEUTICAL SCIENCE & TECHNOLOGY































# PHARMACEUTICAL SCIENCE & TECHNOLOGY



































































# PHARMACEUTICAL SCIENCE & TECHNOLOGY























































# PHARMACEUTICAL SCIENCE & TECHNOLOGY











































# PHARMACEUTICAL SCIENCE & TECHNOLOGY





































# PHARMACEUTICAL SCIENCE & TECHNOLOGY







































































































# PHARMACEUTICAL SCIENCE & TECHNOLOGY