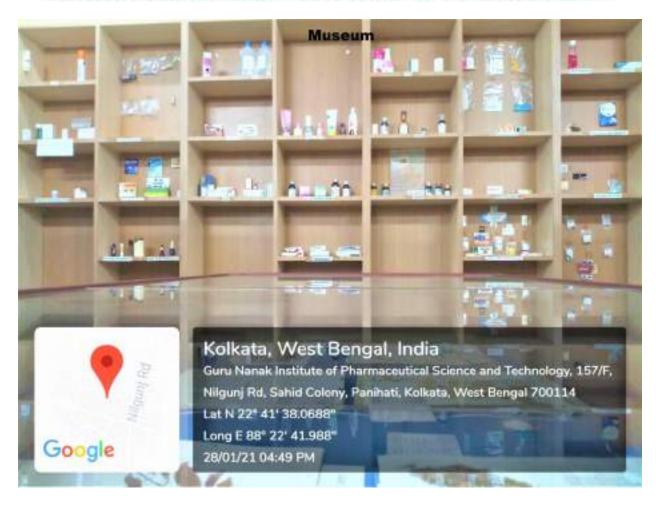

OLOGY



















# PHARMACEUTICAL SCIENCE & TECHNOLOGY



















# PHARMACEUTICAL SCIENCE & TECHNOLOGY

























# PHARMACEUTICAL SCIENCE & TECHNOLOGY









































































# PHARMACEUTICAL SCIENCE & TECHNOLOGY Pharmacology & Phythochemistry Lab-1





#### Kolkata, West Bengal, India

Guru Nanak Institute of Pharmaceutical Science and Technology, 157/F, Nilgunj Rd, Sahid Colony, Panihati, Kolkata, West Bengal 700114

Lat N 22" 41' 37.59" Long E 88" 22' 42.096"

Long E 66 22 42.030

30/01/21 11:22 AM













































































#### **Central Facilities**























































# PHARMACEUTICAL SCIENCE & TECHNOLOGY































# PHARMACEUTICAL SCIENCE & TECHNOLOGY



































































# PHARMACEUTICAL SCIENCE & TECHNOLOGY























































# PHARMACEUTICAL SCIENCE & TECHNOLOGY











































# PHARMACEUTICAL SCIENCE & TECHNOLOGY





































# PHARMACEUTICAL SCIENCE & TECHNOLOGY







































































































# PHARMACEUTICAL SCIENCE & TECHNOLOGY