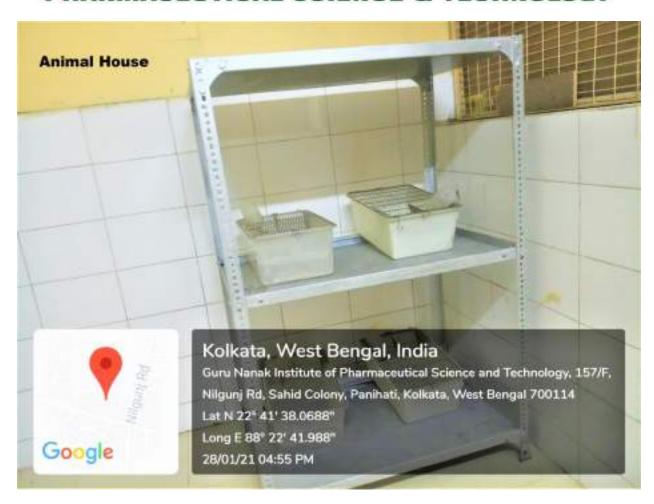

& TECHNOLOGY

























# PHARMACEUTICAL SCIENCE & TECHNOLOGY

















































# PHARMACEUTICAL SCIENCE & TECHNOLOGY



















# PHARMACEUTICAL SCIENCE & TECHNOLOGY



















# PHARMACEUTICAL SCIENCE & TECHNOLOGY

























# PHARMACEUTICAL SCIENCE & TECHNOLOGY









































































# PHARMACEUTICAL SCIENCE & TECHNOLOGY Pharmacology & Phythochemistry Lab-1





#### Kolkata, West Bengal, India

Guru Nanak Institute of Pharmaceutical Science and Technology, 157/F, Nilgunj Rd, Sahid Colony, Panihati, Kolkata, West Bengal 700114

Lat N 22" 41' 37.59" Long E 88" 22' 42.096"

Long E 66 22 42.030

30/01/21 11:22 AM













































































#### **Central Facilities**























































# PHARMACEUTICAL SCIENCE & TECHNOLOGY































# PHARMACEUTICAL SCIENCE & TECHNOLOGY



































































# PHARMACEUTICAL SCIENCE & TECHNOLOGY























































# PHARMACEUTICAL SCIENCE & TECHNOLOGY











































# PHARMACEUTICAL SCIENCE & TECHNOLOGY





































# PHARMACEUTICAL SCIENCE & TECHNOLOGY







































































































# PHARMACEUTICAL SCIENCE & TECHNOLOGY