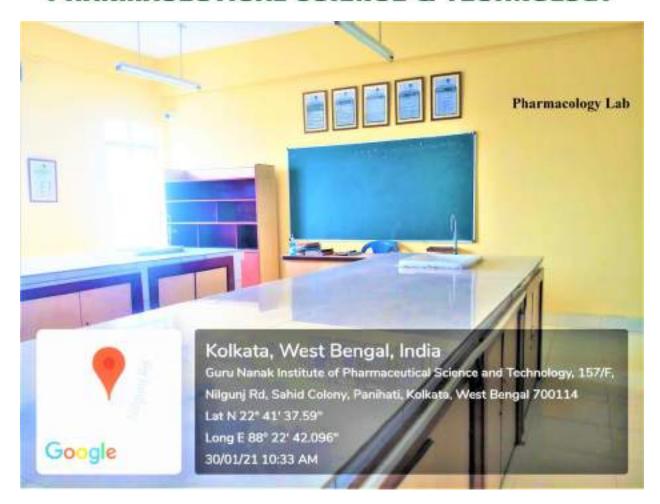

# PHARMACEUTICAL SCIENCE & TECHNOLOGY Pharmacology & Phythochemistry Lab-1

#### Kolkata, West Bengal, India

Guru Nanak Institute of Pharmaceutical Science and Technology, 157/F, Nilgunj Rd, Sahid Colony, Panihati, Kolkata, West Bengal 700114

Lat N 22" 41' 37.59" Long E 88" 22' 42.096"

Long E 66 22 42.030

30/01/21 11:22 AM