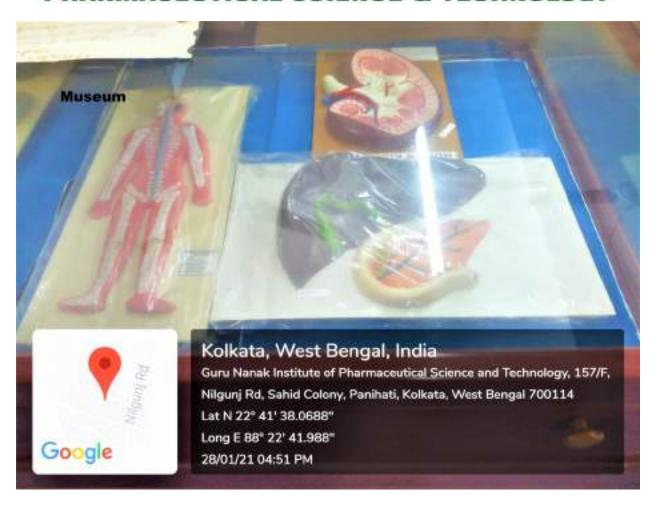

OLOGY



















# PHARMACEUTICAL SCIENCE & TECHNOLOGY

























# PHARMACEUTICAL SCIENCE & TECHNOLOGY









































































# PHARMACEUTICAL SCIENCE & TECHNOLOGY Pharmacology & Phythochemistry Lab-1





#### Kolkata, West Bengal, India

Guru Nanak Institute of Pharmaceutical Science and Technology, 157/F, Nilgunj Rd, Sahid Colony, Panihati, Kolkata, West Bengal 700114

Lat N 22" 41' 37.59" Long E 88" 22' 42.096"

Long E 66 22 42.030

30/01/21 11:22 AM













































































#### **Central Facilities**























































# PHARMACEUTICAL SCIENCE & TECHNOLOGY































# PHARMACEUTICAL SCIENCE & TECHNOLOGY



































































# PHARMACEUTICAL SCIENCE & TECHNOLOGY























































# PHARMACEUTICAL SCIENCE & TECHNOLOGY











































# PHARMACEUTICAL SCIENCE & TECHNOLOGY





































# PHARMACEUTICAL SCIENCE & TECHNOLOGY







































































































# PHARMACEUTICAL SCIENCE & TECHNOLOGY