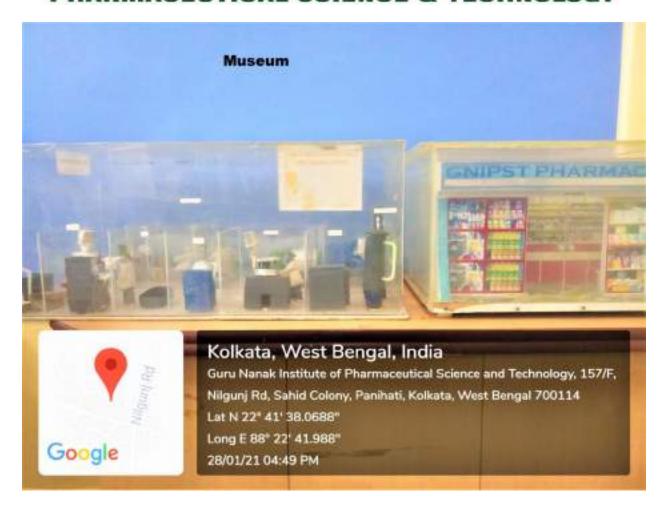

# PHARMACEUTICAL SCIENCE & TECHNOLOGY



















# PHARMACEUTICAL SCIENCE & TECHNOLOGY

























# PHARMACEUTICAL SCIENCE & TECHNOLOGY









































































# PHARMACEUTICAL SCIENCE & TECHNOLOGY Pharmacology & Phythochemistry Lab-1





#### Kolkata, West Bengal, India

Guru Nanak Institute of Pharmaceutical Science and Technology, 157/F, Nilgunj Rd, Sahid Colony, Panihati, Kolkata, West Bengal 700114

Lat N 22" 41' 37.59" Long E 88" 22' 42.096"

Long E 66 22 42.030

30/01/21 11:22 AM













































































#### **Central Facilities**























































# PHARMACEUTICAL SCIENCE & TECHNOLOGY































# PHARMACEUTICAL SCIENCE & TECHNOLOGY



































































# PHARMACEUTICAL SCIENCE & TECHNOLOGY























































# PHARMACEUTICAL SCIENCE & TECHNOLOGY











































# PHARMACEUTICAL SCIENCE & TECHNOLOGY





































# PHARMACEUTICAL SCIENCE & TECHNOLOGY







































































































# PHARMACEUTICAL SCIENCE & TECHNOLOGY