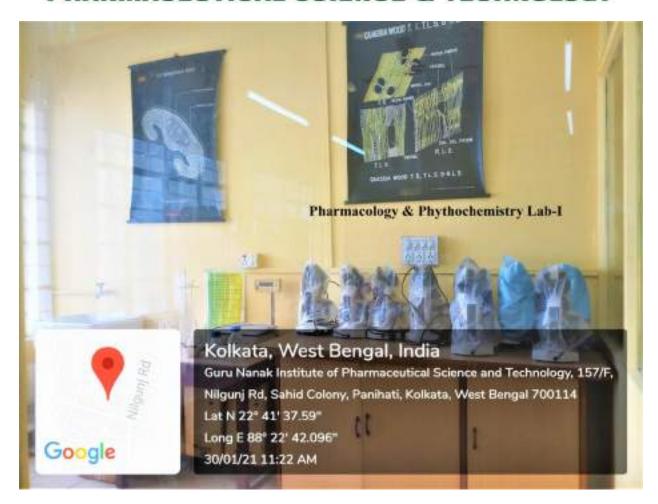

# PHARMACEUTICAL SCIENCE & TECHNOLOGY Pharmacology & Phythochemistry Lab-1

#### Kolkata, West Bengal, India

Guru Nanak Institute of Pharmaceutical Science and Technology, 157/F, Nilgunj Rd, Sahid Colony, Panihati, Kolkata, West Bengal 700114

Lat N 22" 41' 37.59" Long E 88" 22' 42.096"

Long E 66 22 42.030

30/01/21 11:22 AM