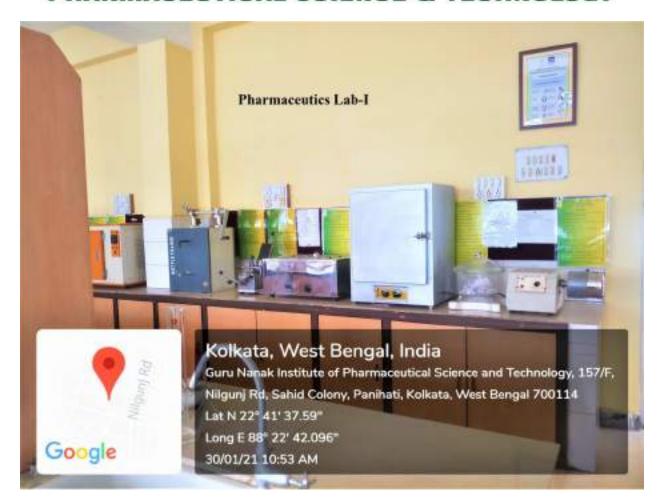

# PHARMACEUTICAL SCIENCE & TECHNOLOGY







## PHARMACEUTICAL SCIENCE & TECHNOLOGY

































































































# PHARMACEUTICAL SCIENCE & TECHNOLOGY











































# PHARMACEUTICAL SCIENCE & TECHNOLOGY













































































































# PHARMACEUTICAL SCIENCE & TECHNOLOGY

























# PHARMACEUTICAL SCIENCE & TECHNOLOGY

















































# PHARMACEUTICAL SCIENCE & TECHNOLOGY



















# PHARMACEUTICAL SCIENCE & TECHNOLOGY



















# PHARMACEUTICAL SCIENCE & TECHNOLOGY

























# PHARMACEUTICAL SCIENCE & TECHNOLOGY









































































# PHARMACEUTICAL SCIENCE & TECHNOLOGY Pharmacology & Phythochemistry Lab-1





#### Kolkata, West Bengal, India

Guru Nanak Institute of Pharmaceutical Science and Technology, 157/F, Nilgunj Rd, Sahid Colony, Panihati, Kolkata, West Bengal 700114

Lat N 22" 41' 37.59" Long E 88" 22' 42.096"

Long E 66 22 42.030

30/01/21 11:22 AM













































































#### **Central Facilities**























































# PHARMACEUTICAL SCIENCE & TECHNOLOGY































# PHARMACEUTICAL SCIENCE & TECHNOLOGY



































































# PHARMACEUTICAL SCIENCE & TECHNOLOGY