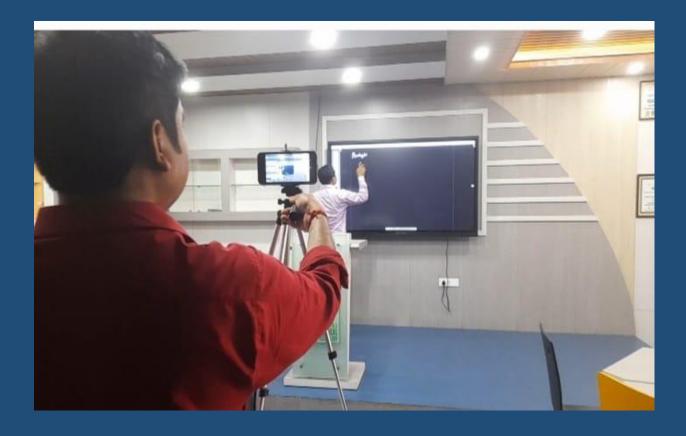

#### **1. Recording Facility**

☑ Faculty can create videos where students observe the instructor, the board, computer-generated graphics (PowerPoint, graphs, photos), and any physical objects (models, instruments, etc.) that are part of the lesson. Once edited, these videos may be shared with students using JIS Academic resources (<u>http://112.133.209.26:83/Forms/frmLogin.aspx</u>)

For this, classroom, seminar hall, audio video room, projector, laptop with different applications,
DSLR camera, WIFI and internet facilities are provided by the institute.

In the faculty records the lectures in college premise instructional areas like smart classroom, laboratories, learning hall and share it with students through various platforms like institutional repositor and Google classroom.